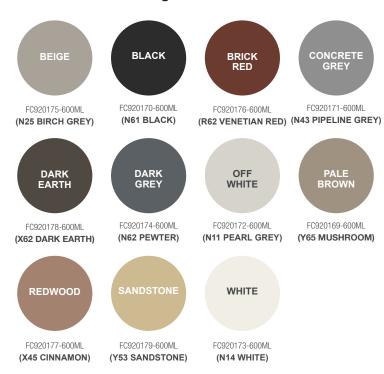

#### Standard colour range for Nitoseal MS400

#### Nitoseal MS400

| Product code   | Description                             | Size  |
|----------------|-----------------------------------------|-------|
| FC920180-600ML | NITOSEAL MS400 BLACK 600ML              | 600ml |
| FC920181-600ML | NITOSEAL MS400 CONCRETE GREY 600ML      | 600ml |
| FC930203-600ML | NITOSEAL MS400 WHITE 600ML              | 600ml |
| FC930202-600ML | NITOSEAL MS400 SPECIAL COLOUR 600ML MTO | 600ml |
| FC920181-200L  | NITOSEAL MS400 CONCRETE GREY 200L MTO   | 200L  |