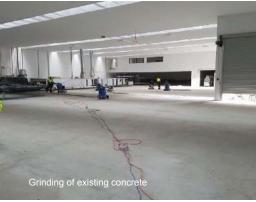

The contractor prepared 1800m² concrete floor by applying Nitomortar 903 and grinding the concrete floor to ensure maximum adhesion of coating. The asset owner didn't add anti-slip grains as they don't need a non-skid surface because there was no forklifts or moving machinery in its dry processing plants. Pastel Grey colour was chosen for this project, and this light reflective colour provided a brighter work space.