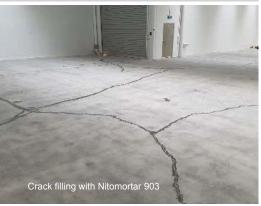

The contractor prepared 1800m² concrete floor by applying Nitomortar 903 and grinding the concrete floor to ensure maximum adhesion of coating. The asset owner didn't add anti-slip grains as they don't need a non-skid surface because there was no forklifts or moving machinery in its dry processing plants. Pastel Grey colour was chosen for this project, and this light reflective colour provided a brighter work space.