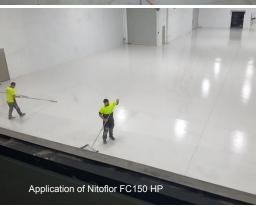

## **THE SOLUTION**

Nitoflor FC150 HP 100% solid epoxy flooring was the best solution for this project, as it satisfied the asset owner's requirements. The contractors were able to deliver a finished floor within fast turnaround timeframe. The coating is able to cope with industrial chemical spillage allowing ease of maintenance and durability.

The contractor prepared 1800m² concrete floor by applying Nitomortar 903 and grinding the concrete floor to ensure maximum adhesion of coating. The asset owner didn't add anti-slip grains as they don't need a non-skid surface because there was no forklifts or moving machinery in its dry processing plants. Pastel Grey colour was chosen for this project, and this light reflective colour provided a brighter work space.