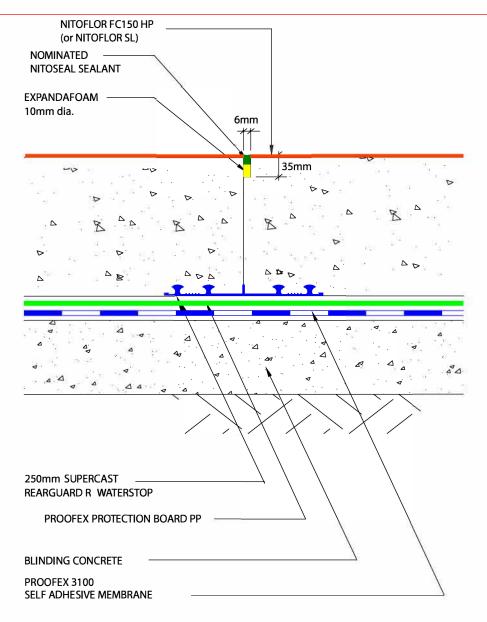

NITOFLOR - FLOORING CONSTRUCTION JOINT DETAIL

SCALE:- NTS

DRAWN BY:-

DATE:- 8/7/10

LATEST AMENDMENT:- PJ

DATE:- 22/10/19

TSD/F-SD02

ISSUE NUMBER 4