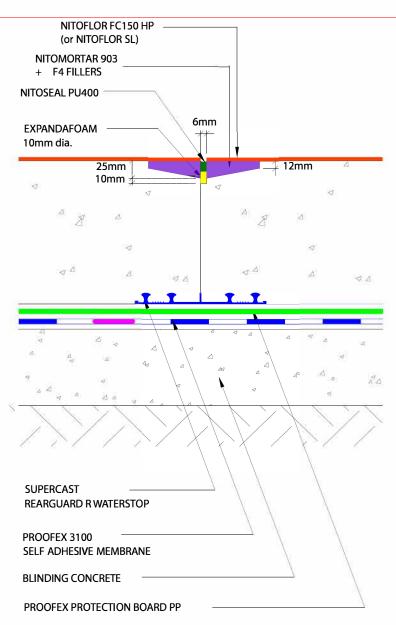

NITOFLOR-TYPICAL FLOORING CONSTRUCTION JOINT REPAIR DETAIL

SCALE:- NTS

DRAWN BY:-

DATE:- 8/7/10

LATEST AMENDMENT:- PJ

DATE:- 22/10/19

TSD/F-SD06

ISSUE NUMBER 4