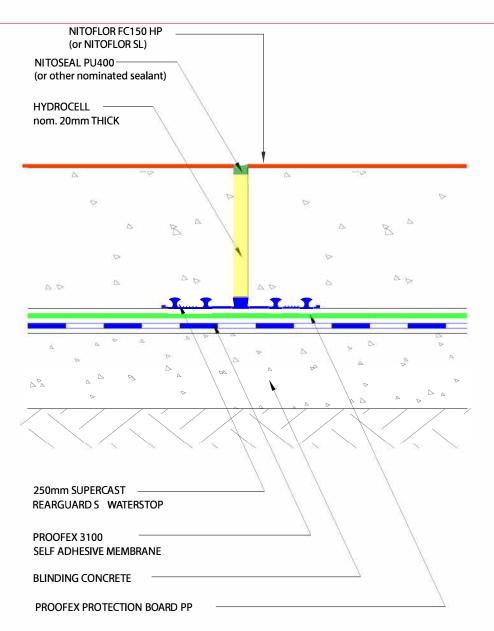

NOTE: REFER TO FOSROC FOR ADVICE ON SEALANT & FLOOR PRODUCT SELECTION

NITOFLOR - TYPICAL FLOORING EXPANSION JOINT DETAIL

SCALE:- NTS

DRAWN BY:-

DATE:- 8/8/10

LATEST AMENDMENT:- PJ DATE:- 22/10/19

AMENDMENT:- PI