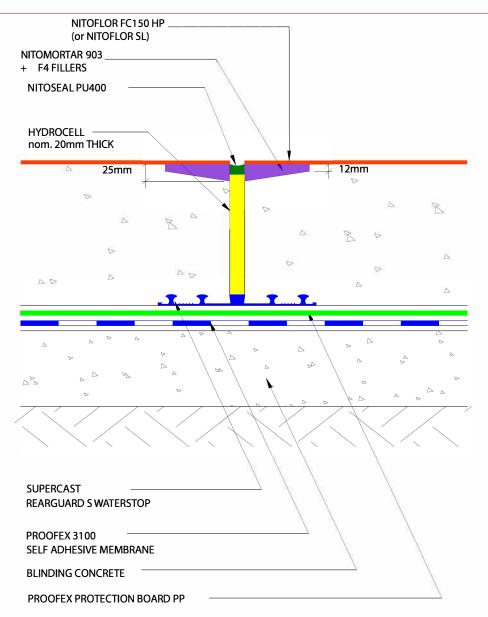

NOTE: REFER TO FOSROC FOR ADVICE ON SEALANT & FLOOR PRODUCT SELECTION

NITOFLOR - TYPICAL FLOORING EXPANSION JOINT REPAIR DETAIL

SCALE:- NTS

DRAWN BY:-DATE:- 8/7/10

LATEST AMENDMENT:- PJ

DATE:- 22/10/19

TSD/F-SD07