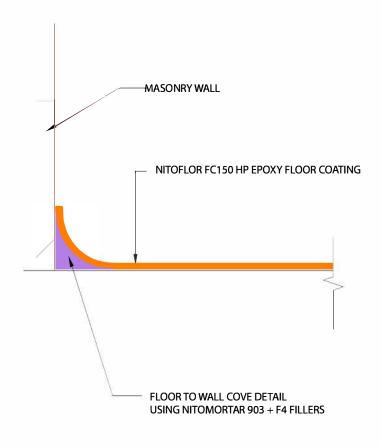

NITOFLOR FC150 HP - FLOOR TO WALL COVE DETAIL

SCALE:- NTS

DRAWN BY:- EC

DATE:- 15/8/10

LATEST AMENDMENT:- PJ

DATE:- 22/10/19

TSD/F-SD09

ISSUE NUMBER 3