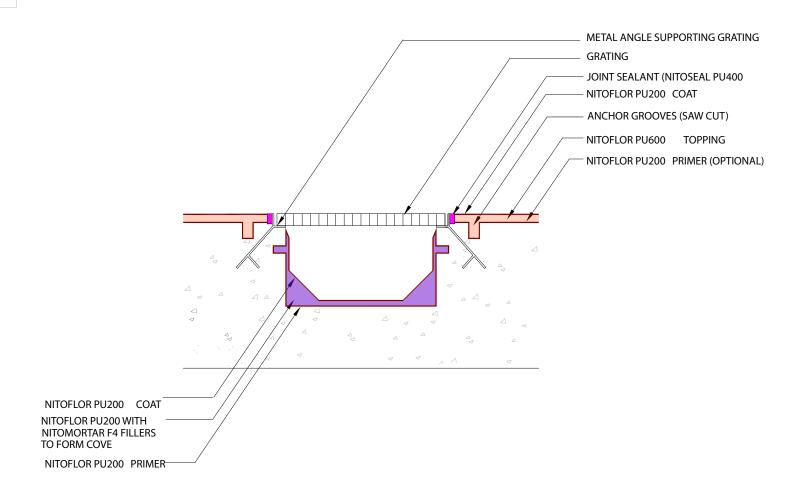

TYPICAL DRAINAGE DETAIL - NITOFLOR PU600 (METAL ANGLE SUPPORT GRATING)

SCALE:- NTS

DRAWN BY:- MN

DATE:- 16/6/13

LATEST AMENDMENT:- PJ

DATE:- 23/07/19

TSD/F-SD16

ISSUE NUMBER 3