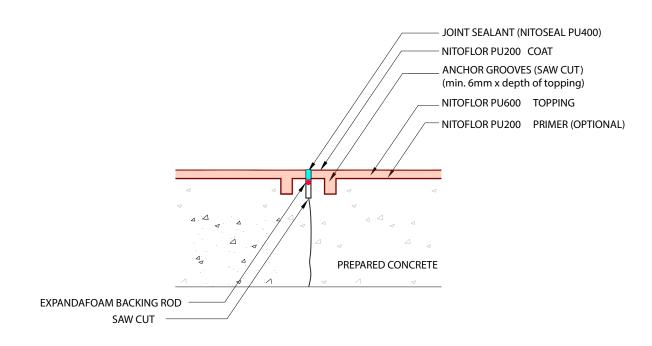

specifier or contractor

This drawing is the copyright of Parchem Construction Supplies and must not be reproduced in any part without prior written permission

TYPICAL NITOFLOR PU600 SAW CUT CONSTRUCTION JOINT SCALE:- NTS