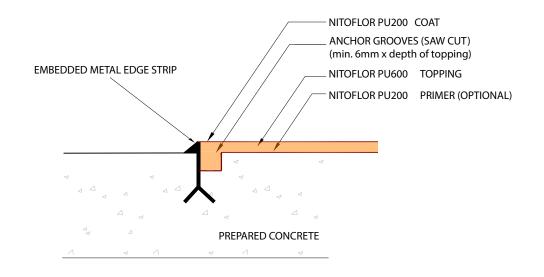

| TYPICAL NITOFLOR PU600 - TERMINATION AT METAL EDGE STRIP | SCALE:- NTS           | TSD/F-SD17c | ISSUE NUMBER 3                                                                                         |
|----------------------------------------------------------|-----------------------|-------------|--------------------------------------------------------------------------------------------------------|
|                                                          | DRAWN BY:- MN         |             | PARCHEM CONSTRUCTION SUPPLIES<br>1956 DANDENONG RD CLAYTON VIC 3168                                    |
|                                                          | DATE:- 16/6/13        |             | www.fosroc.com.au                                                                                      |
|                                                          | LATEST AMENDMENT:- PJ |             | 1800 812 864                                                                                           |
|                                                          | DATE:- 23/07/19       |             | Fosroc and the Fosroc logo, are the trade marks of<br>Fosroc International Limited, used under licence |