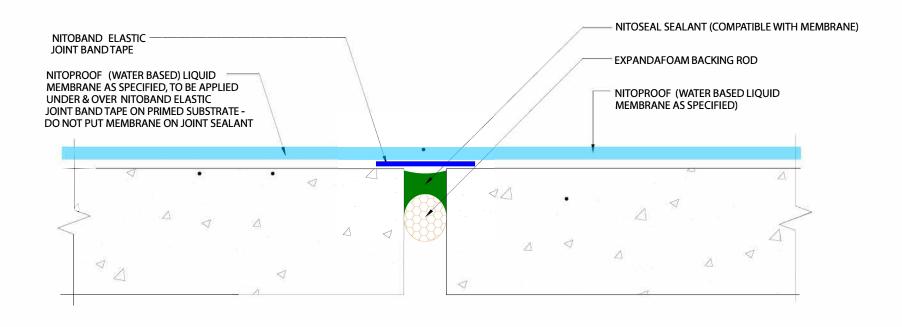

NOTE: FOR FALLS IN EXTERNAL AREAS ABOVE GROUND, SEE AS4654.2, CLAUSE 2.5.2. DO NOT USE DETAIL FOR **EXPANSION JOINTS > 25 MM WIDE** 

TYPICAL CONTINUOUS MOVEMENT JOINT & EXPANSION JOINT (25mm MAX WIDE) -LIQUID MEMBRANE