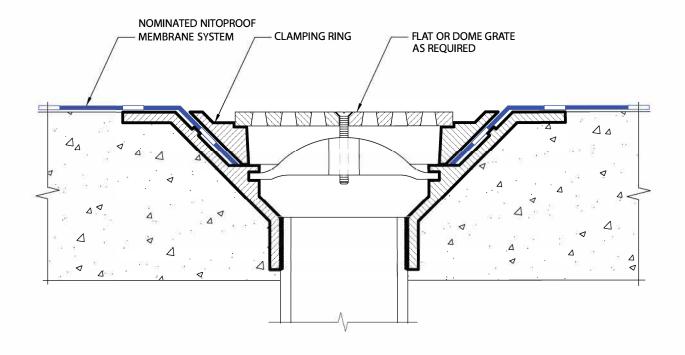

NOTE: FOR FALLS, SEE AS 4654.2 - 2012, CLAUSE 2.5.2

NITOPROOF - DRAINAGE DETAIL FOR EXPOSED MEMBRANE

SCALE:- NTS

DRAWN BY:- EC

DATE:- 8/7/10

LATEST AMENDMENT:- PJ

DATE:- 28/09/21

TSD/W-ISD01