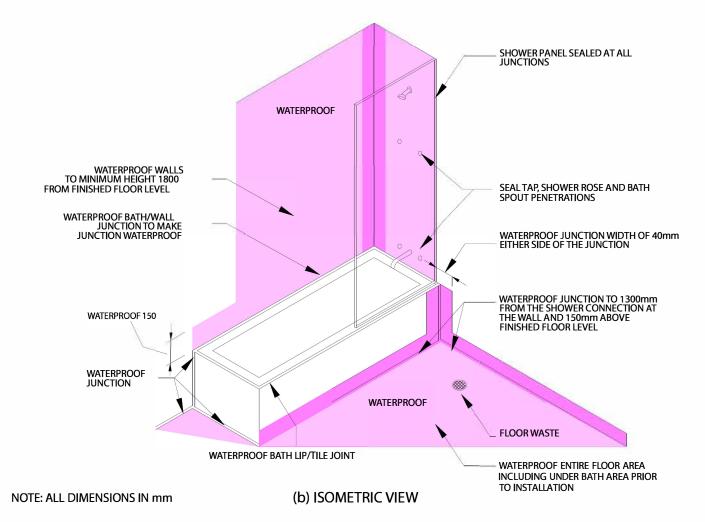

(a) PLAN VIEW

EXTENT OF TREATMENT OF WET AREAS - EXCEEDS AS3740 (CEMENT & COMPRESSED FC SHEET FLOOR)

SCALE:- NTS

DRAWN BY:- MN

DATE:- 16-7-13

LATEST AMENDMENT:- PJ DATE:- 30/10/19