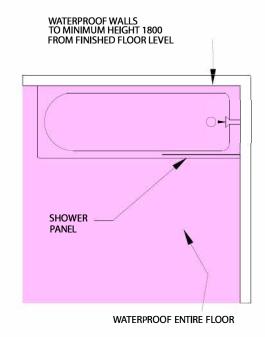

(a) PLAN VIEW

EXTENT OF TREATMENT OF WET AREAS - EXCEEDS AS3740 (CEMENT & COMPRESSED FC SHEET FLOOR)

SCALE:- NTS

DRAWN BY:- MN

DATE:- 16-7-13

LATEST AMENDMENT:- PJ DATE:- 30/10/19