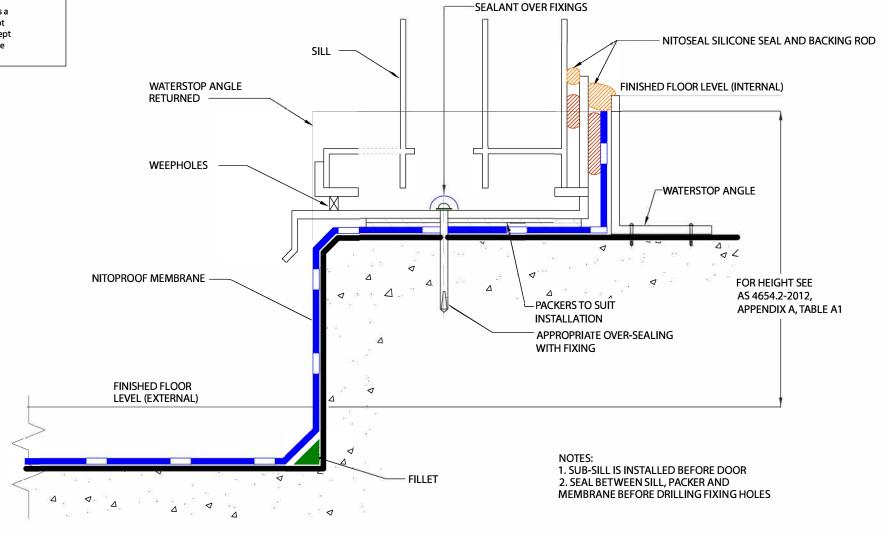

As suppliers of building and civil engineering products Parchem Construction Supplies Pty Ltd do not offer a design service. Information in this drawing is a suggestion only and must not be used for construction except as a signed off drawing by the specifier or contractor

NOTE: FOR FALLS, SEE AS 4654.2 - 2012, CLAUSE 2.5.2

NITOPROOF- MEMBRANE TERMINATION AT EXTERNAL OPENING DOORS (b) (ii) SILL WITH SUB-SILL

SCALE:- NTS

DRAWN BY:- MN DATE:- 1/3/13

LATEST AMENDMENT:- PJ DATE:- 26/08/19 FOSROC

## TSD/W-ISD24 ISSUE NUMBER 3

PARCHEM CONSTRUCTION SUPPLIES 7 LUCCA ROAD, WYONG NSW 2259

www.fosroc.com.au 1800 812 864

Fosroc and the Fosroc logo, are the trade marks of Fosroc International Limited, used underlicence