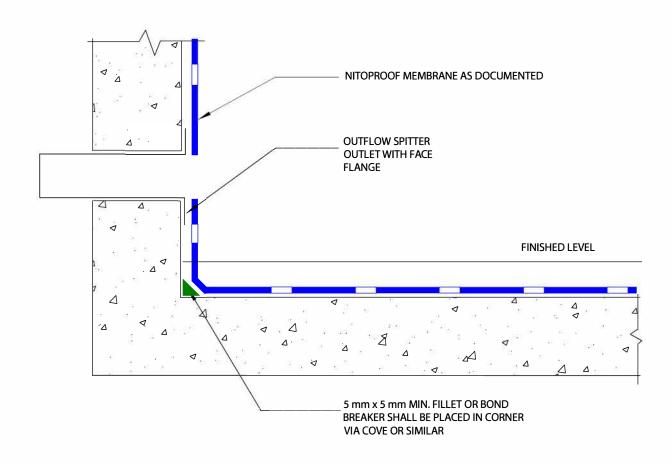

NITOPROOF - OVERFLOW PIPE PRE-FORMED SPITTER THROUGH PARAPET

SCALE:- NTS

DRAWN BY:- EC DATE:- 8/7/10

LATEST AMENDMENT:- PJ DATE:- 27/09/21