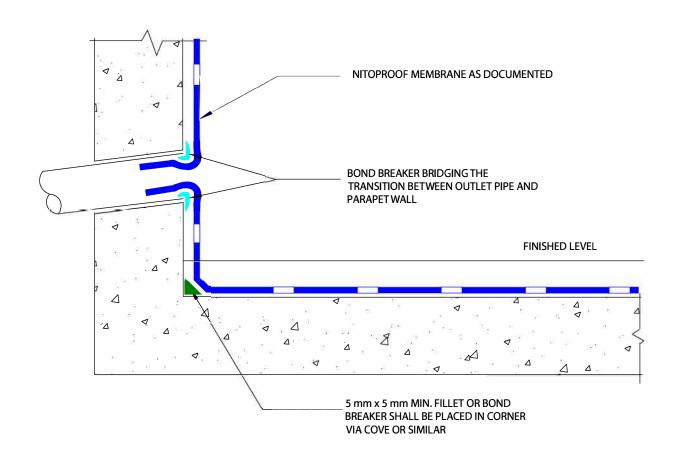

NITOPROOF-OVERFLOW PIPE THROUGH PARAPET DETAIL

SCALE:- NTS

DRAWN BY:- EC DATE:- 8/7/10

LATEST AMENDMENT:- PJ

DATE:- 27/09/21

TSD/W-BSD05

ISSUE NUMBER 4

PARCHEM CONSTRUCTION SUPPLIES 1956 DANDENONG RD CLAYTON VIC 3168