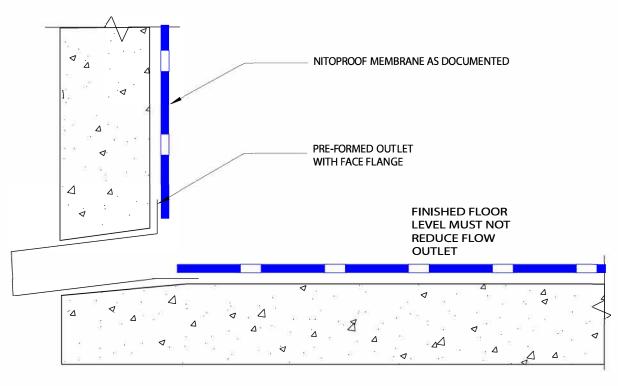

NOTE: THE OVERFLOW PIPE SHOULD BE LOCATED IN A REASONABLY VISIBLE LOCATION TO ALERT OF A POTENTIAL BLOCKAGE. IT SHOULD ALSO BE THE SAME DIAMETER AS THE DRAINAGE ON THE DECK

NITOPROOF - OVERFLOW PIPE THROUGH PRE-FORMED SPITTER PLACED AT CORNER TO PARAPET