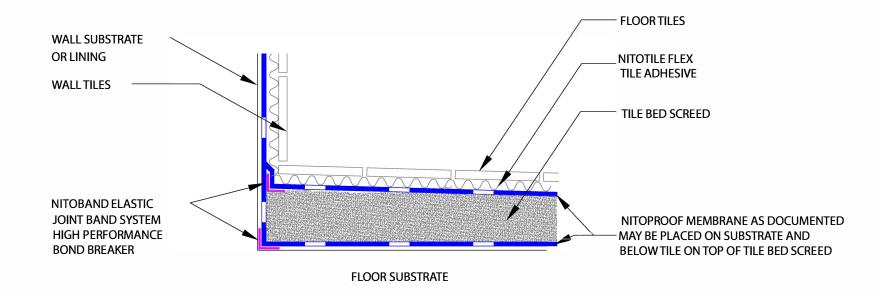

NOTE: WATERPROOF MEMBRANES SHOULD BE TERMINATED AT A MINIMUM HEIGHT OF 150mm ABOVE FINISHED FLOOR LEVEL (EXCEPT IN SHOWER AREAS). WATERPROOF ENTIRE FLOOR AREA.

TYPICAL UNDER-TILE WATERPROOFING/TILE ADHESIVE SYSTEM **EXCEEDS AS3740** 