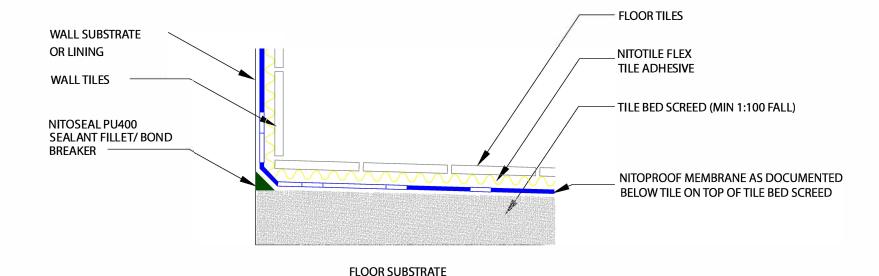

NOTE: WATERPROOF MEMBRANES SHOULD BE TERMINATED AT A MINIMUM HEIGHT OF 150mm ABOVE FINISHED FLOOR LEVEL (EXCEPT IN SHOWER AREAS)

TYPICAL UNDER-TILE WATERPROOFING/TILE ADHESIVE SYSTEM (MEMBRANE OVER SCREED) - MEETS AS3740