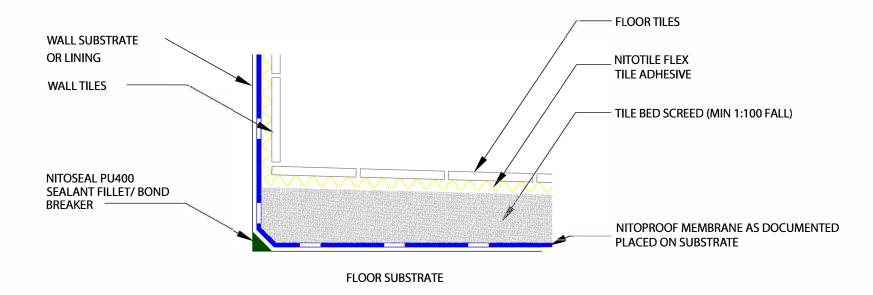

NOTE: WATERPROOF MEMBRANES SHOULD BE TERMINATED AT A MINIMUM HEIGHT OF 150mm ABOVE FINISHED FLOOR LEVEL (EXCEPT IN SHOWER AREAS). WATERPROOF ENTIRE FLOOR AREA.

TYPICAL UNDER-TILE WATERPROOFING/TILE ADHESIVE SYSTEM (MEMBRANE UNDER SCREED) - MEETS AS3740