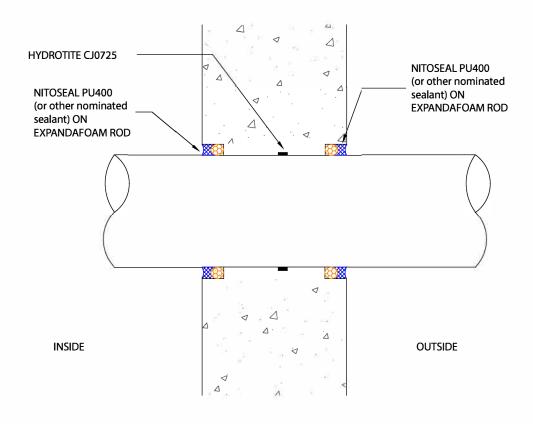

NITOSEAL/HYDROTITE - PIPE THROUGH WALL DETAIL

SCALE:- NTS

DRAWN BY:-DATE:- 8/7/10

LATEST AMENDMENT:- PJ DATE:- 22/10/19 TSD/J-SD11

**ISSUE NUMBER 3** 

PARCHEM CONSTRUCTION SUPPLIES 1956 DANDENONG RD CLAYTON VIC 3168