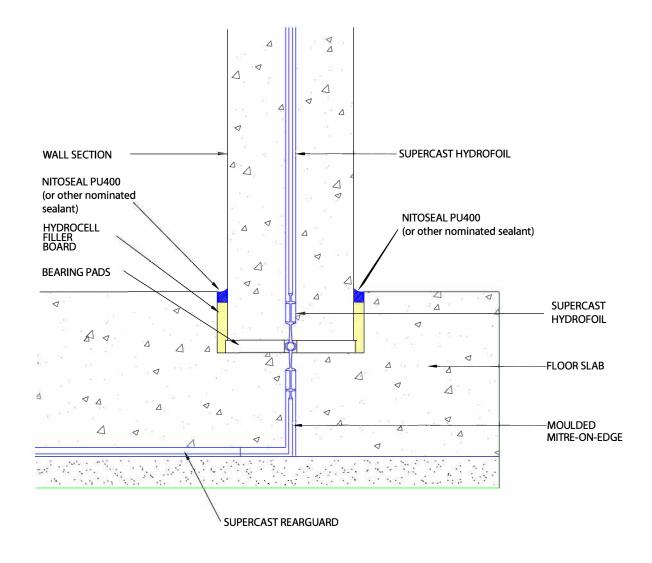

FLOOR WALL RECESS DETAIL

SCALE:- NTS

DRAWN BY:-

DATE:- 8/7/10

LATEST AMENDMENT:- PJ

DATE:- 22/10/19

TSD/J-SD10

ISSUE NUMBER 3