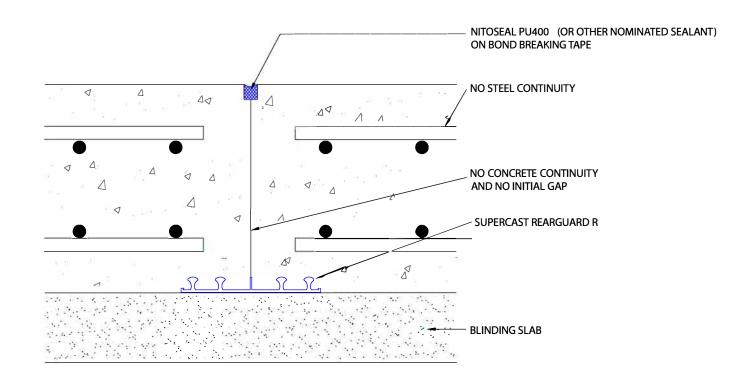

FORMED CONTRACTION JOINT DETAIL

SCALE:- NTS

DRAWN BY:-DATE:- 8/7/10

LATEST AMENDMENT:- PJ

DATE:- 21/10/19

TSD/J-SD02

ISSUE NUMBER 3

PARCHEM CONSTRUCTION SUPPLIES 1956 DANDENONG RD CLAYTON VIC 3168