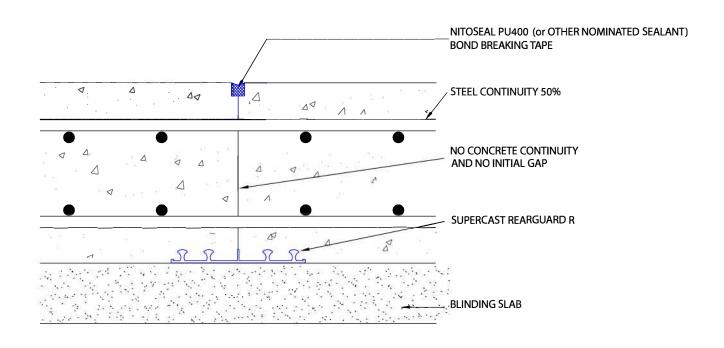

FORMED PARTIAL CONTRACTION JOINT

SCALE:- NTS

DRAWN BY:-DATE:- 08/7/10

LATEST AMENDMENT:- PJ DATE:- 25/08/13 TSD/J-SD05

ISSUE NUMBER 5

PARCHEM CONSTRUCTION SUPPLIES 1956 DANDENONG RD CLAYTON VIC 3168

www.fosroc.com.au 1800 812 864