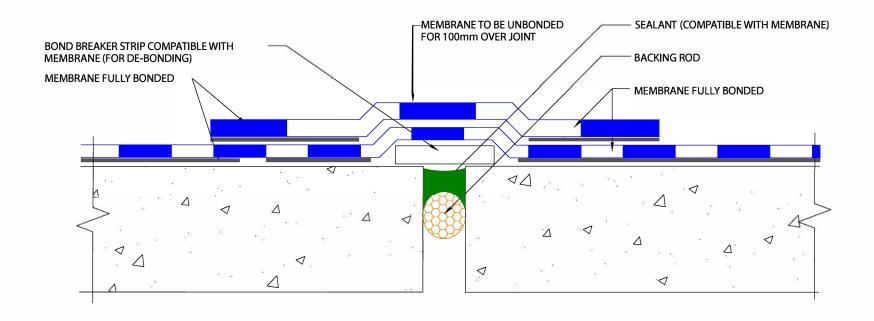

NOTE: FOR FALLS, SEE AS 4654.2 - 2012, CLAUSE 2.5.2

PROOFEX 3100 / 6100 - CONTINUOUS MOVEMENT JOINT

SCALE:- NTS

DRAWN BY:- EC

DATE:- 8/7/10

LATEST AMENDMENT:- PJ DATE:- 23/10/19