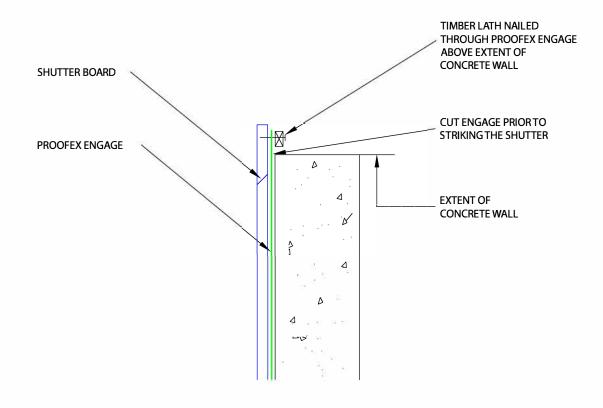

PROOFEX ENGAGE - FIXING DETAIL ABOVE EXTENT OF CONCRETE WALL

SCALE:- NTS

DRAWN BY:- AMC
DATE:- 09/1/01

LATEST AMENDMENT:- PJ DATE:- 28/09/21