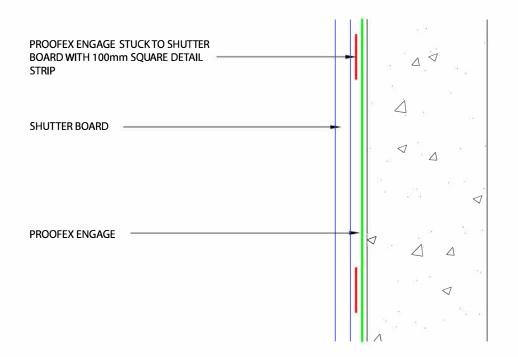

PROOFEX ENGAGE - FIXING TO TEMPORARY SHUTTER

SCALE:- NTS

DRAWN BY:- AMC DATE:-27/3/02

LATEST AMENDMENT:- PJ DATE:- 28/09/21