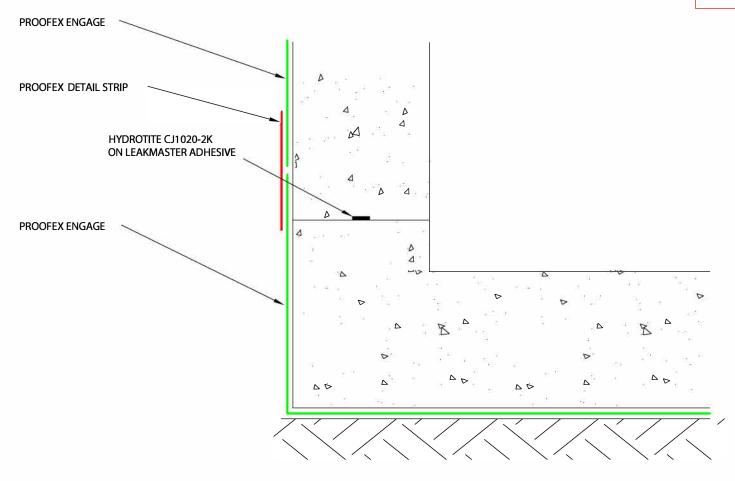

PROOFEX ENGAGE - FLOOR TO WALL DETAIL

SCALE:- NTS

DRAWN BY:- AMC
DATE:- 4/1/01

LATEST AMENDMENT:- PJ DATE:- 28/09/21