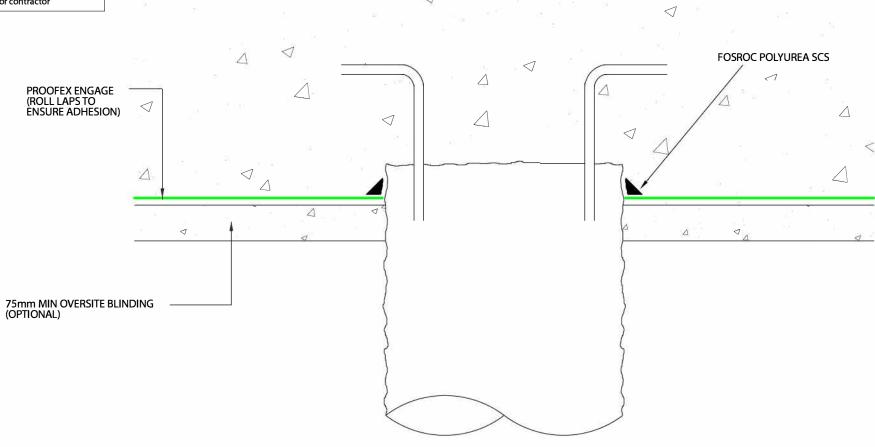

PROOFEX ENGAGE - PILE HEAD DETAIL (a)

SCALE:- NTS

DRAWN BY:- AMC

DATE:- 8/1/01

LATEST AMENDMENT:- PJ

DATE:- 28/09/21

TSD/W-ESD20

ISSUE NUMBER 7