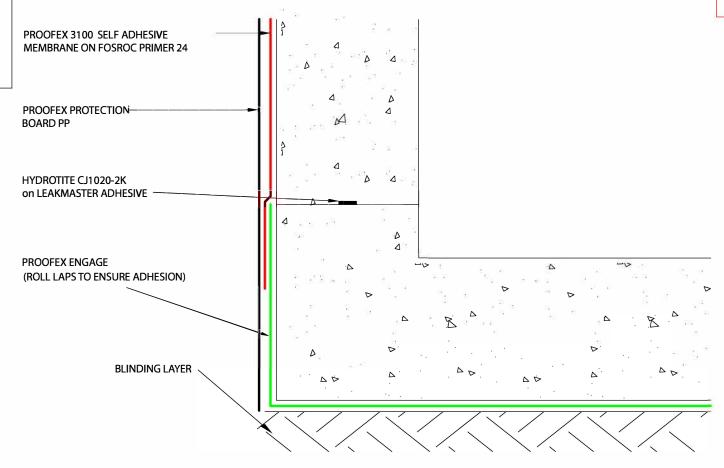

This drawing is the copyright of Fosroc Ltd. (modified by permission) and must not be reproduced in any part without prior written permission

PROOFEX ENGAGE / PROOFEX 3100 FLOOR TO WALL DETAIL

SCALE:- NTS