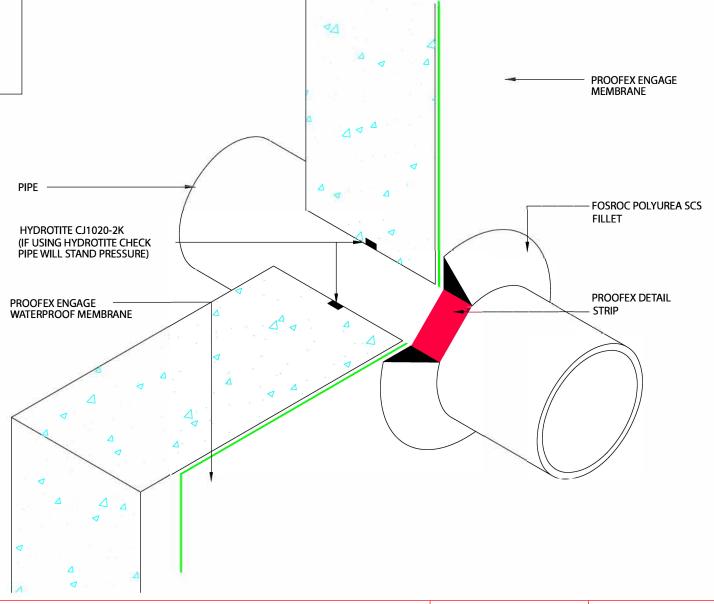

PROOFEX ENGAGE - SERVICE PIPE ENTRY (a)

SCALE:- NTS

DRAWN BY:- AMC

DATE:- 9/5/01

LATEST AMENDMENT:- PJ

DATE:- 28/09/21