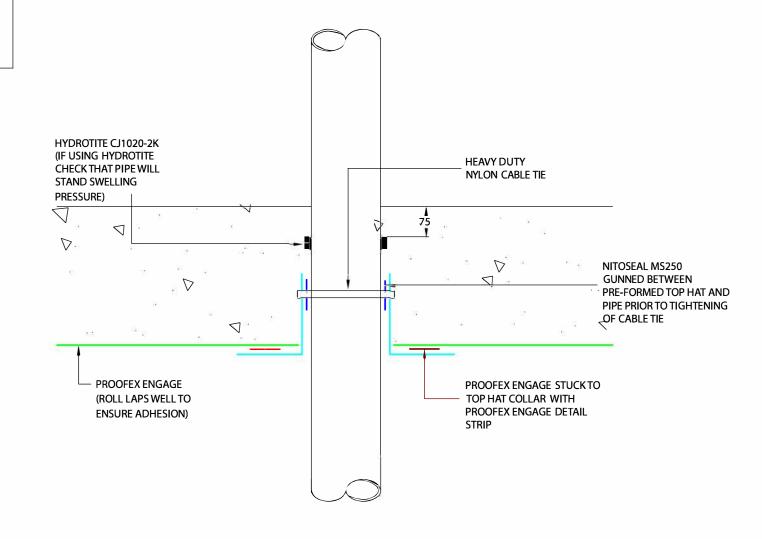

PROOFEX ENGAGE - SERVICE PIPE ENTRY THROUGH FLOOR - TOP HAT

SCALE:- NTS

DRAWN BY:- AMC

DATE:- 30/10/03

LATEST AMENDMENT:- PJ DATE:- 28/09/21 TSD/W-ESD28

ISSUE NUMBER 6

PARCHEM CONSTRUCTION SUPPLIES 1956 DANDENONG RD CLAYTON VIC 3168