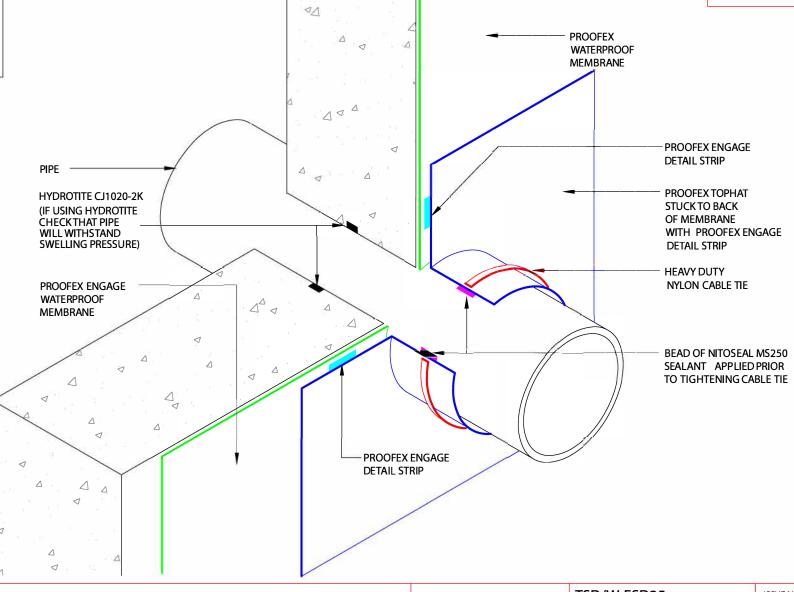

PROOFEX ENGAGE - SERVICE PIPE TOP HAT DETAIL

SCALE:- NTS

DRAWN BY:- AMC

DATE:- 20/4/04

LATEST AMENDMENT:- PJ

DATE:- 28/09/21