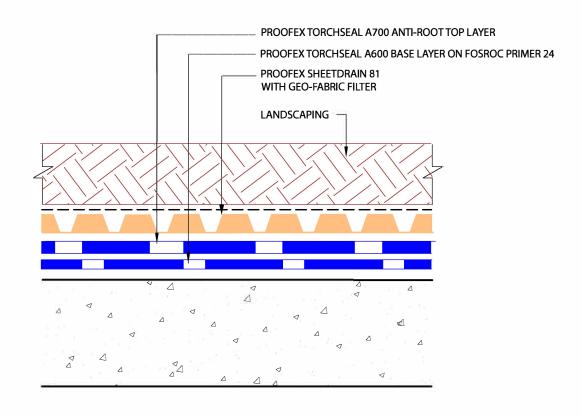

LANDSCAPED ROOF/ PODIUM DECK
(a) BITUMINOUS SHEET MEMBRANE SYSTEM - WATER SHEDDING

SCALE:- NTS

DRAWN BY:- BELMONT DATE:- 8/7/10

LATEST AMENDMENT:- PJ DATE:- 02/10/19