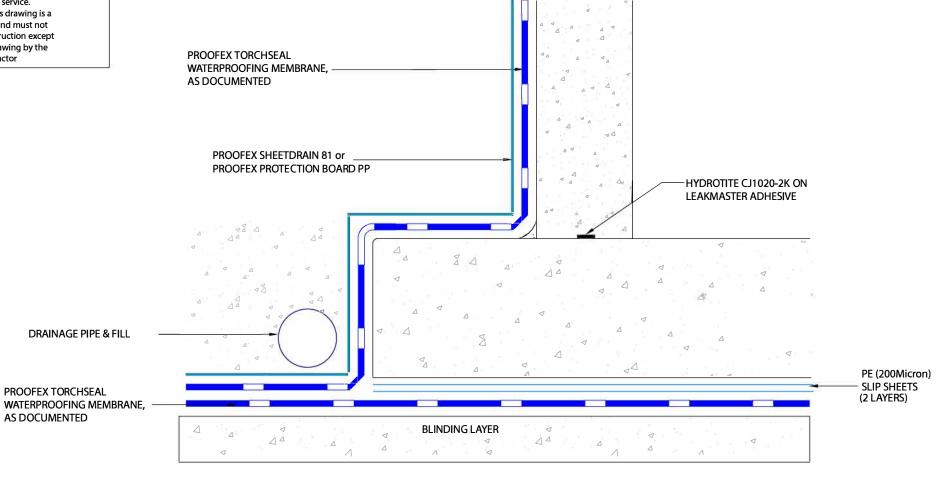

PROOFEX TORCHSEAL - BASEMENT SLAB TO WALL EDGE DETAIL

SCALE:- NTS

DRAWN BY:- EC DATE:- 21/6/11

LATEST AMENDMENT:- PJ

DATE:- 29/09/21