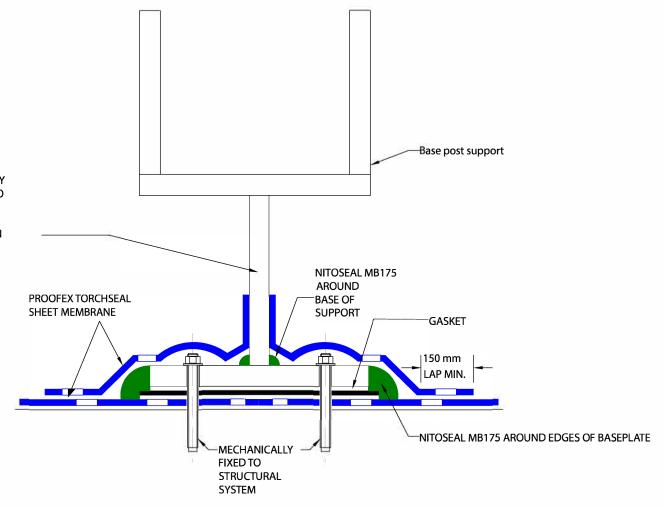

This drawing is the copyright of Fosroc Ltd. (modified by permission) and must not be reproduced in any part without prior written permission

VERTICAL MEMBER
SHALL BE SEALED SO
AS NOT TO ALLOW ANY
INGRESS OF WATER. NO
VOIDS ARE TO BE
FOUND IN POST
SUPPORT OTHER THAN
HOLES FOR FIXING
POINTS THROUGH
BASEPLATE

PROOFEX TORCHSEAL - DETAILING OF METAL POST SUPPORT - AFTER MEMBRANE INSTALLATION

SCALE:- NTS

DRAWN BY:- EC

DATE:- 8/7/10

LATEST AMENDMENT:- PJ

DATE:- 28/09/21