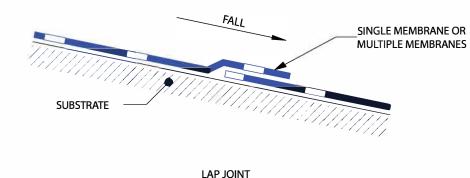

## **PLAN VIEW**

PROOFEX TORCHSEAL - LAP JOINT DETAILS

SCALE:- NTS DRAWN

BY:- EC DATE:- 8/7/10

LATEST AMENDMENT:- PJ

DATE:- 28/09/2l