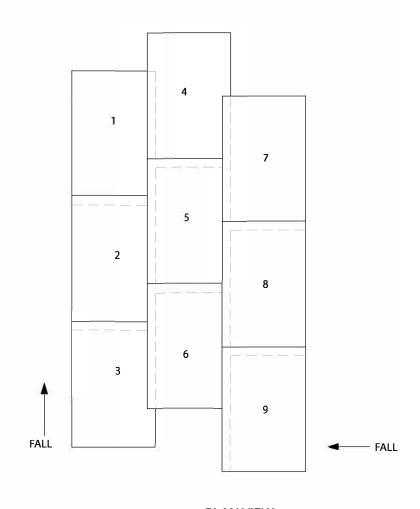

## **PLAN VIEW**

PROOFEX TORCHSEAL - LAP JOINT DETAILS

SCALE:- NTS DRAWN

BY:- EC DATE:- 8/7/10

LATEST AMENDMENT:- PJ

DATE:- 28/09/2l