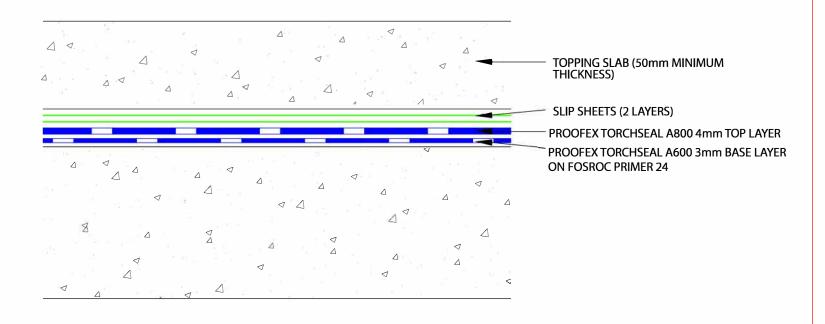

NOTE: REFER TO TECHNICAL DATA SHEET FOR ADVICE ON SURFACE PREPARATION / PRIMING

TRAFFICABLE ROOF / PODIUM DECK
(a) BITUMINOUS SHEET MEMBRANE SYSTEM

SCALE:- NTS

DRAWN BY:- MN

DATE:- 16-7-13

LATEST AMENDMENT:- PJ