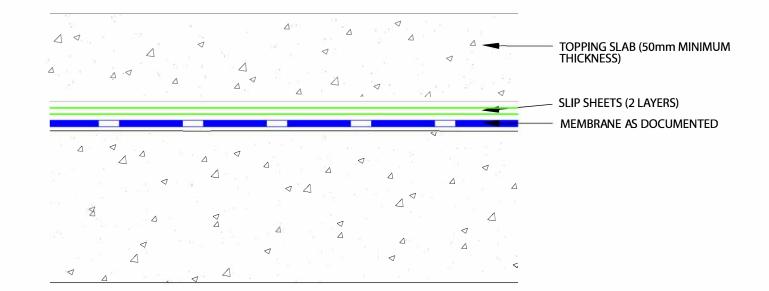

NOTE: REFER TO TECHNICAL DATA SHEET FOR ADVICE ON SURFACE PREPARATION / PRIMING

|                                                                              | SCALE:- NTS                                                                 | TSD/W-RPSD19                                     | ISSUE NUMBER 2                                                                                                                                           |
|------------------------------------------------------------------------------|-----------------------------------------------------------------------------|--------------------------------------------------|----------------------------------------------------------------------------------------------------------------------------------------------------------|
| TRAFFICABLE ROOF / PODIUM DECK<br>SINGLE LAYER MEMBRANE AS DOCUMENTED SYSTEM | DRAWN BY:- MN<br>DATE:- 16-7-13<br>LATEST AMENDMENT:- PJ<br>DATE:- 07-10-19 | FOSROC 1956 DAN<br>WWW.f<br>1800 8<br>Fosroc and | CONSTRUCTION SUPPLIES<br>DENONG RD CLAYTON VIC 3168<br>OSFOC.COM.aU<br>12 864<br>the fosroc logo, are the trade marks<br>ternational limited, used under |
|                                                                              |                                                                             | licence                                          |                                                                                                                                                          |