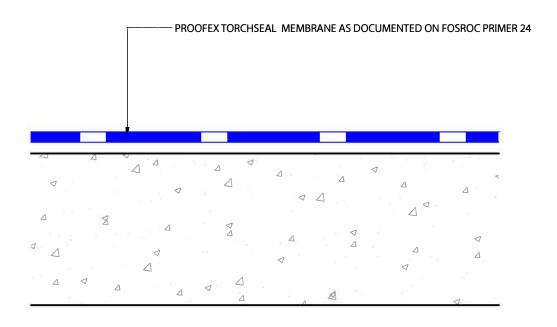

'UV EXPOSED' ROOF/ PODIUM DECK (b)
SINGLE LAYER MEMBRANE AS DOCUMENTED

SCALE:- NTS

DRAWN BY:- BELMONT

DATE:- 8/7/10

LATEST AMENDMENT:- PJ DATE:- 02/10/19