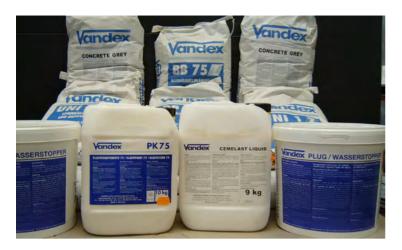

#### 2. Cement based waterproofing membrane render

| VANDEX CONCRETE GREY           | penetrating waterproofing slurry for waterproofing and protection of concrete       |
|--------------------------------|-------------------------------------------------------------------------------------|
| VANDEX BB75Z                   | waterproofing slurry (grey) for waterproofing and protection of concrete            |
| VANDEX BB75E-Z                 | elasticised waterproofing slurry with crack bridging capacities                     |
| VANDEX CEMELAST                | elasticised waterproofing slurry for use in drinking water reservoirs, 2 components |
| VANDEX UNIMORTAR 1-Z           | waterproofing and repairing mortar resistant to abrasion and de-icing salt          |
| VANDEX PLUG                    | rapid setting mortar for plugging water leaks                                       |
| VANDEX CONSTRUCTION JOINT TAPE | waterproofing tape for construction joints and cracks                               |