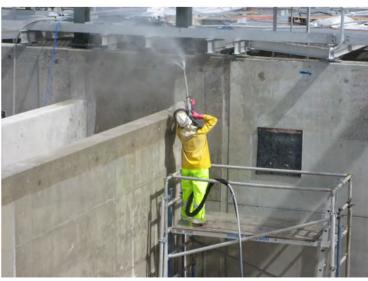

#### **APPLICATION METHODS**

Cementitious Vandex materials can effectively and safely be applied in various ways:

- SPRAY APPLIED
- TROWEL APPLIED
- BRUSH APPLIED