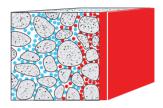

# TWO TYPES OF TECHNOLOGIES

1. In depth concrete capillary penetrating, crystal growth sealing cement based waterproofing

Concrete wall exposed to water. The water has forced its way into the capillaries, long term effect; leaky, damaged concrete.

After Vandex treatment, the reaction between the free lime, moisture and the Vandex chemicals has set in; Vandex penetrates the concrete forming chemical complexes which substantially constrict the capillaries.

The concrete is now watertight but still allows water vapour to pass. The Vandex chemical complexes remain in the concrete, ready to reactivate upon water impact.