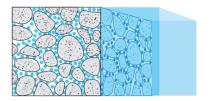

# TWO TYPES OF TECHNOLOGIES

1. In depth concrete capillary penetrating, crystal growth sealing cement based waterproofing

Concrete wall exposed to water. The water has forced its way into the capillaries, long term effect; leaky, damaged concrete.

After Vandex treatment, the reaction between the free lime, moisture and the Vandex chemicals has set in; Vandex penetrates the concrete forming chemical complexes which substantially constrict the capillaries.

The concrete is now watertight but still allows water vapour to pass. The Vandex chemical complexes remain in the concrete, ready to reactivate upon water impact.