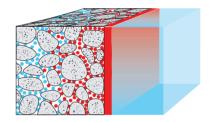

# TWO TYPES OF TECHNOLOGIES

1. In depth concrete capillary penetrating, crystal growth sealing cement based waterproofing

Concrete wall exposed to water. The water has forced its way into the capillaries, long term effect; leaky, damaged concrete.

After Vandex treatment, the reaction between the free lime, moisture and the Vandex chemicals has set in; Vandex penetrates the concrete forming chemical complexes which substantially constrict the capillaries.

The concrete is now watertight but still allows water vapour to pass. The Vandex chemical complexes remain in the concrete, ready to reactivate upon water impact.