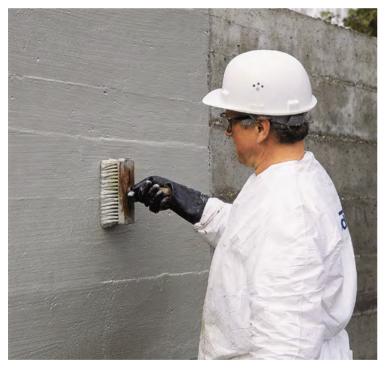

#### **APPLICATION METHODS**

Cementitious Vandex materials can effectively and safely be applied in various ways:

- SPRAY APPLIED
- TROWEL APPLIED
- BRUSH APPLIED